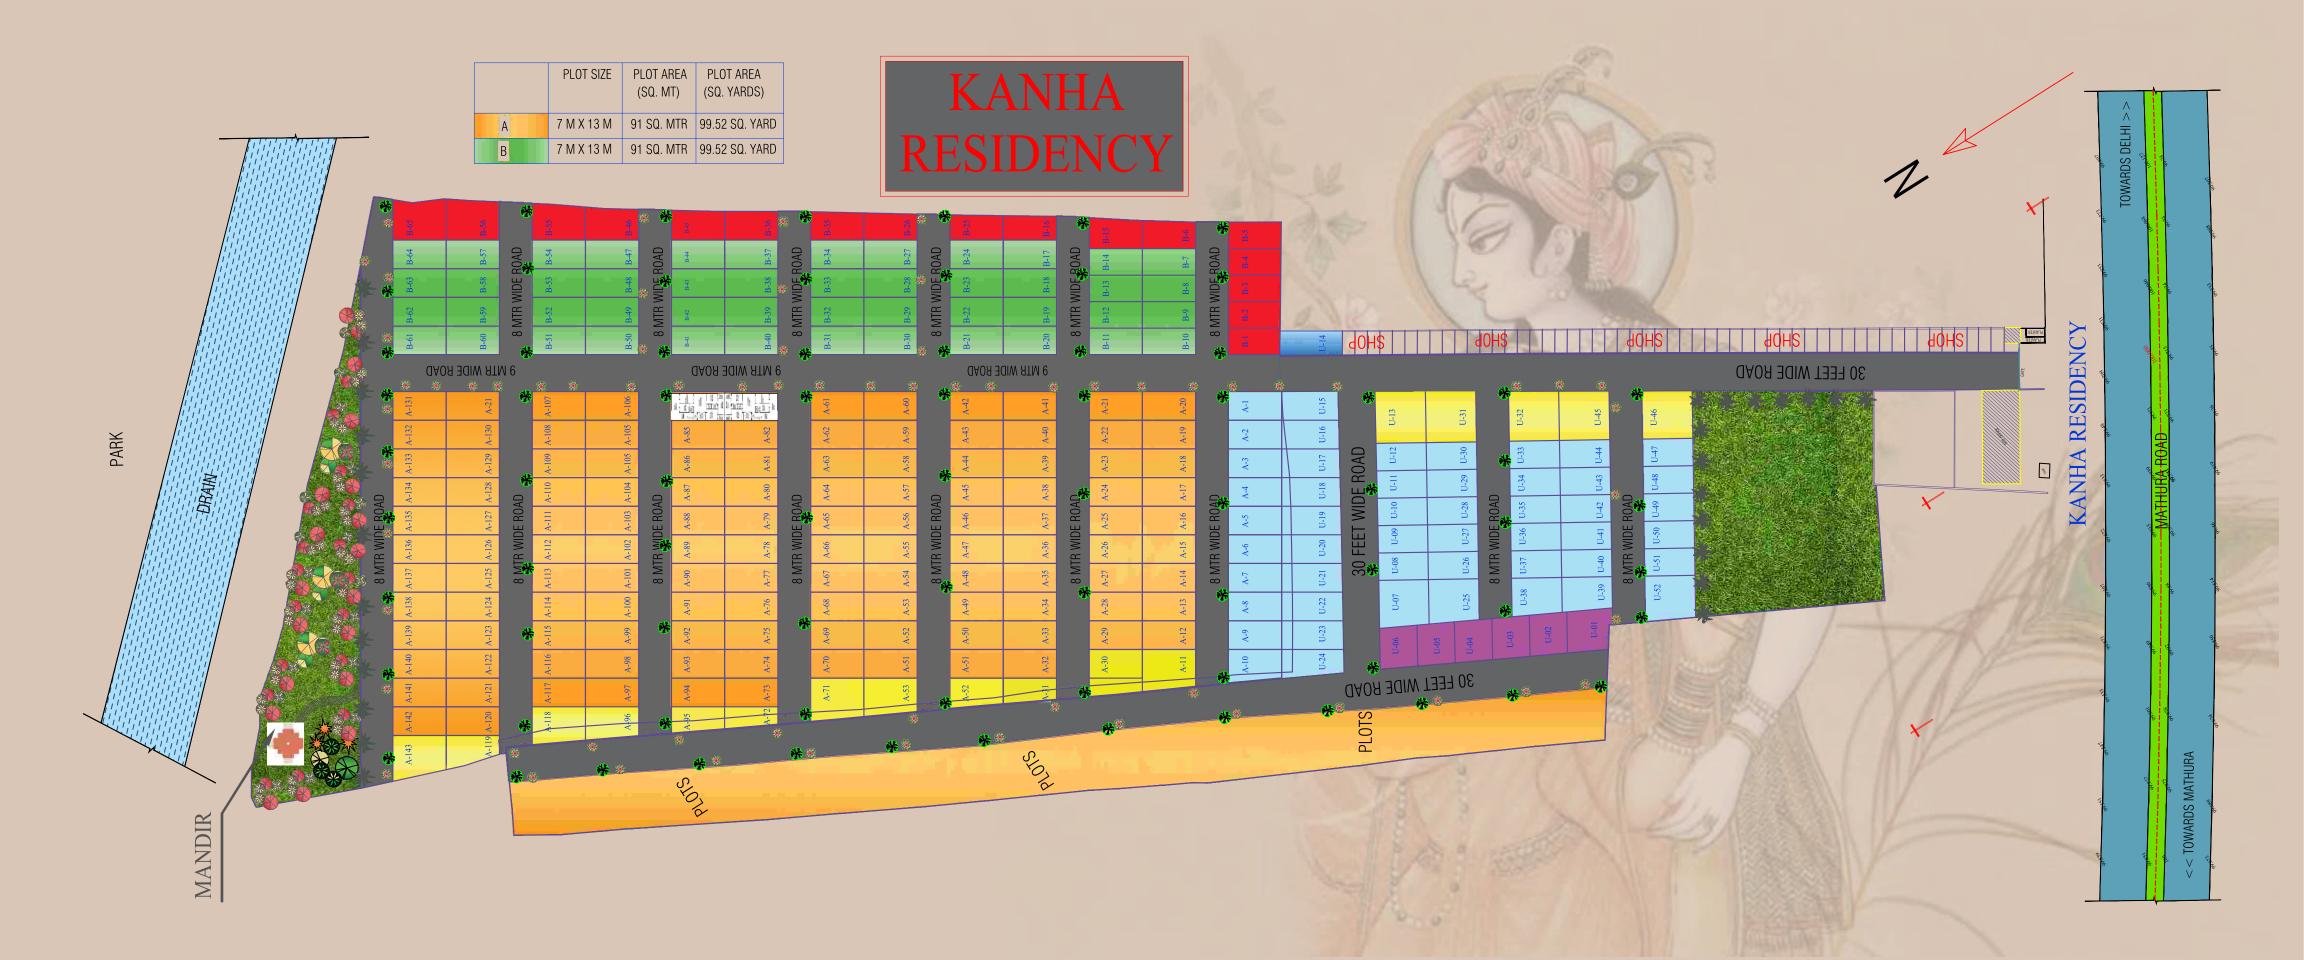

## Happiness is having your own home

~ Residential Plots & Farm Houses ~

### PROJECT AS PER VAASTU

We offer nothing less than Derfection

Well, Kanha Residency is not just about plot but absolute comfort too. From games area to park to shopping complex, everything is planned to offer you a sense of complete bliss at this 5-acre township.

Yahi nahi, even Vaastu of this place is absolutely correct.

ab ghar mein sukh ki complete guarantee.

- 32-acre township
- Gated complex
- Drainage and electricity facility
- 100% Vaastu enabled project
- 25 ft. to 40 ft. wide concrete roads
- Walking area for senior citizens
- Aroma parks
- Badminton court
- Half basket-ball court
- Open gym
- 2-tire security with trained guards and CCTV
- Commercial shops
- Gaushala
- Bus services to Vrindavan
- Concept of planting trees
- Free Electric Vehicle Service within the Township