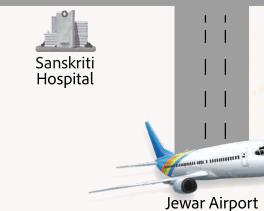

#### Nearby Colleges, Universities, and Hospitals

25,000+ students are studying in nearby Colleges/ Universities

- Sanskriti University & Hospital
- GLA University
- G.L. Bajaj College
- K.D. Medical College & Hospital
- Chetak Academy
- Shri. Dhanwantri Ayurvedic Medical College
- SHS Ayurvedic Medical & Group of Colleges
- DPS School, Mathura

#### Your new I address

aapki khishiyon ka naya pata

• Delhi Border Badarpur – 106 kms

• Upcoming Rapid Rail

From AGRA

Vrindavan, NH-19

**6 LANE HIGHWAY** 

India's Largest & World's 4th Ranking