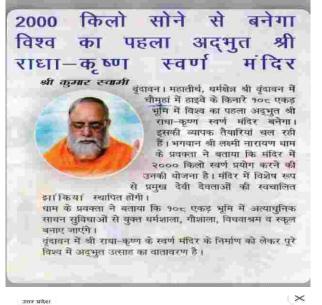

## **COMPANY EVENTS**

धार्मिक विरासत • काशी, अयोध्या के बाद अब मथुरा का कायाकल्प

## मथुरा कॉरिडोर का निर्माण इसी साल से शुरू कराने की तैयारी...

#### काशी की तरह मंदिर को यमुना नदी से जोड़ेंगे, परिक्रमा मार्ग बनेगा और 4 अन्य प्राचीन मंदिर कॉरिडोर में आएंगे

• मंदिर के चारों और 9 मीटर • श्रद्धाल बांके बिहारी मंदिर जिसमें ग्रीन बेल्ट भी होगी। प्राचीन मंदिर के दर्शन कर • 750 वर्ग मीटर में परिक्रमा सकेंगे। इसमें मदन मोहन

शरू हो जाए। इस मामले में में प्रस्तावित इस कॉरिडोर से मथुरा आए थे। सामान्य दिनों में दो श्रद्धालओं की मौत हो गई में 800 श्रद्धालु ही दर्शन कर 50 हजार श्रद्धालु पहुंचते हैं। थी। इसके बाद एक याचिका पाते हैं। कॉरिडोर बनने के बाद संकरे रास्ते, उहरने व प्रसाधन पर सुनवाई करते हुए हाईकोर्ट यह क्षमता बढ़कर 5 हजार हो सुविधाओं के अभाव से ने राज्य सरकार से कॉरिडोर जाएगी। राज्य में 2022-23 में श्रद्धालुओं को दिक्कतें आती हैं।