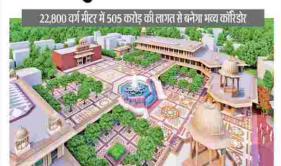

## मथुरा कॉरिडोर का निर्माण इसी साल से शुरू कराने की तैयारी...

#### काशी की तरह मंदिर को यमुना नदी से जोड़ेंगे, परिक्रमा मार्ग बनेगा और 4 अन्य प्राचीन मंदिर कॉरिडोर में आएंगे

• मंदिर के चारों और 9 मीटर • श्रद्धाल बांके बिहारी मंदिर जिसमें ग्रीन बेल्ट भी होगी। प्राचीन मंदिर के दर्शन कर • 750 वर्ग मीटर में परिक्रमा सकेंगे। इसमें मदन मोहन

शरू हो जाए। इस मामले में में प्रस्तावित इस कॉरिडोर से मथुरा आए थे। सामान्य दिनों में दो श्रद्धालओं की मौत हो गई में 800 श्रद्धालु ही दर्शन कर 50 हजार श्रद्धालु पहुंचते हैं। थी। इसके बाद एक याचिका पाते हैं। कॉरिडोर बनने के बाद संकरे रास्ते, उहरने व प्रसाधन पर सुनवाई करते हुए हाईकोर्ट यह क्षमता बढ़कर 5 हजार हो सुविधाओं के अभाव से ने राज्य सरकार से कॉरिडोर जाएगी। राज्य में 2022-23 में श्रद्धालुओं को दिक्कतें आती हैं।

### बांकेबिहारी मंदिर कारिडोर के निर्माण पर खर्च होंगे 500 करोड़

मथुरा: कृष्ण जन्मस्थल के 10 KM का दायरा योगी सरकार ने किया तीर्थस्थल घोषित, दिए ये