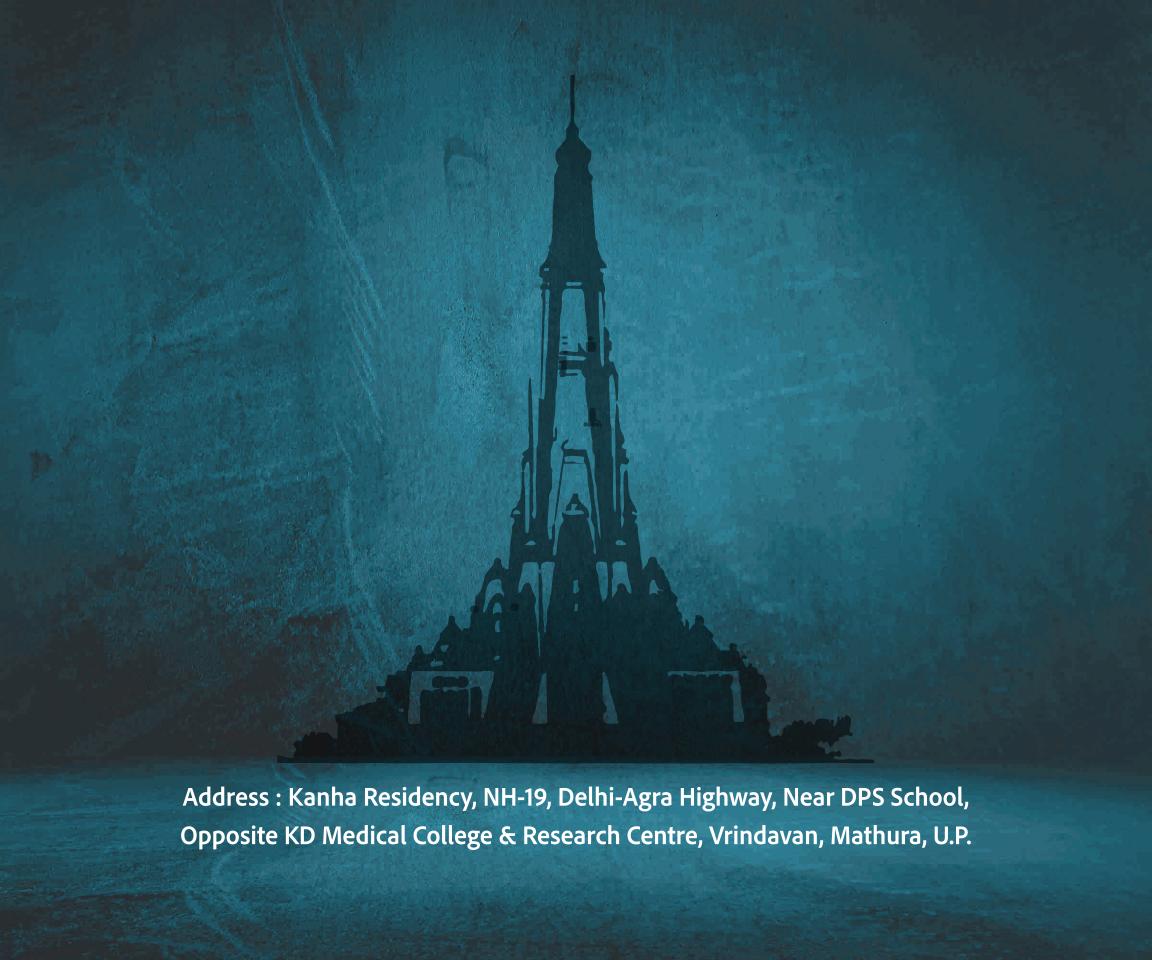

#### **CHANDRODAYA MANDIR 10 K.M.**

is the world's tallest temple under construction at Vrindavan, Mathura, India