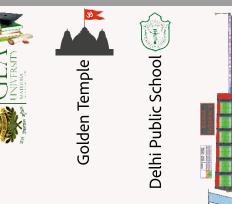

#### Nearby Colleges, Universities, and Hospitals

25,000+ students are studying in nearby Colleges/ Universities

- Sanskriti University & Hospital
- GLA University
- G.L. Bajaj College
- K.D. Medical College & Hospital
- Chetak Academy
- Shri. Dhanwantri Ayurvedic Medical College
- SHS Ayurvedic Medical & Group of Colleges
- DPS School, Mathura

- Shri. Jee Baba Institute of Professional Studies
- IVS Group of Institutions
- Sanjay Institute of Technology & Management

Vaishno Mandir

Prem Mandir

ISCKON Temple

- 15 kms

- 16 kms

16 kms

Bankey Bihari

Krishna Janambhoomi

- 19 kms

Nearby Temples

#### 3 Millions+ devotees of Radha Krishna visit Vrindavan and its nearby areas every year to participate in number of <u>festivals</u>

- Nari Semri Devi Mandir 1 km
- Upcoming Swarn Mandir 5 kms
- Parikrama Marg 6 kms
- Chatikara Mandir 13 kms
- Chandraodya Mandir 15 kms

- Mata Vaishno Mandir
- Shri Devkinandan Thakur Ji Ashram
- Prem Mandir
- ISCKON Temple 17 kms
- seriori rempte
- Shanidev Temple, Kosikala 18 kms

- Shri Bakein Bihari Ji Temple
- Shri. Radhe Rani Temple, Barsana 20 kms
- Govardhan Parvat Temple 25 kms
- Shri. Krishna Janambhoomi Temple 26 kms
- Dwarkadish Temple 27 kms