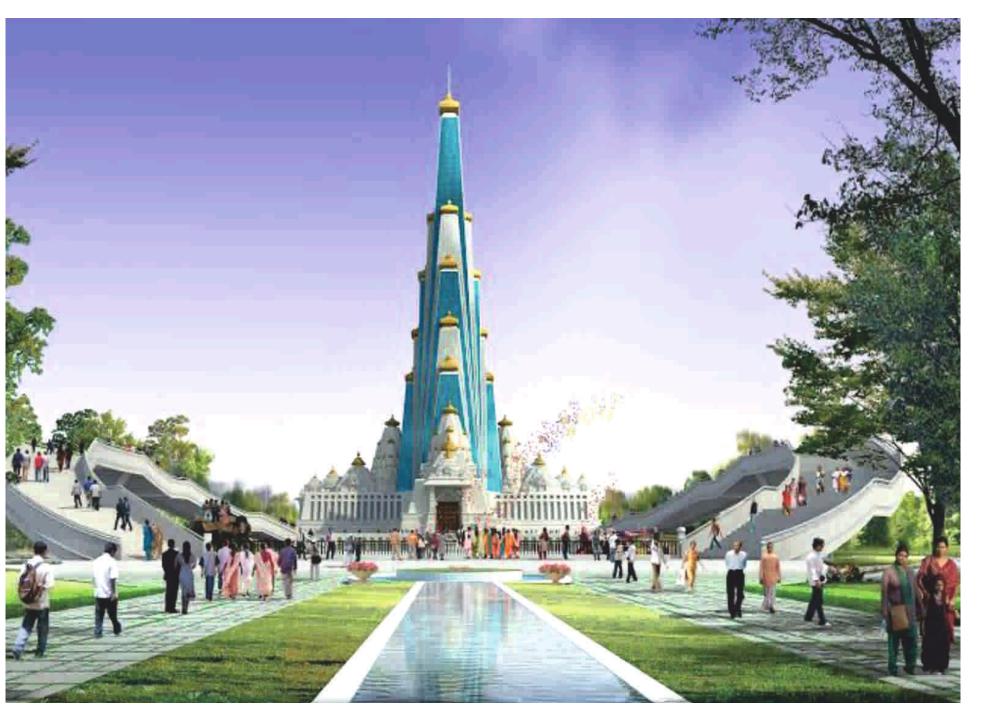

#### **CHANDRODAYA MANDIR 10 K.M.**

is the world's tallest temple under construction at Vrindavan, Mathura, India